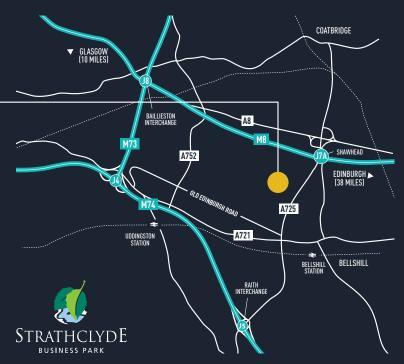

#### LOCATION

Western Campus is located within Strathclyde Business Park which was established in 1990 and is now recognised as being Scotland's premier commercial business location. The Park has a wide array of facilities and amenities including a hotel, restaurant, retail parade, children's nursery and gymnasium.

Strathclyde Business Park fronts the A725 Bellshill Bypass which links the M8 and M74 motorways. Glasgow city centre is approximately 14 miles west.

Western Campus is located at the western periphery of the Park at the northern end of Starling Way. The location of the development is shown on the aerial below.