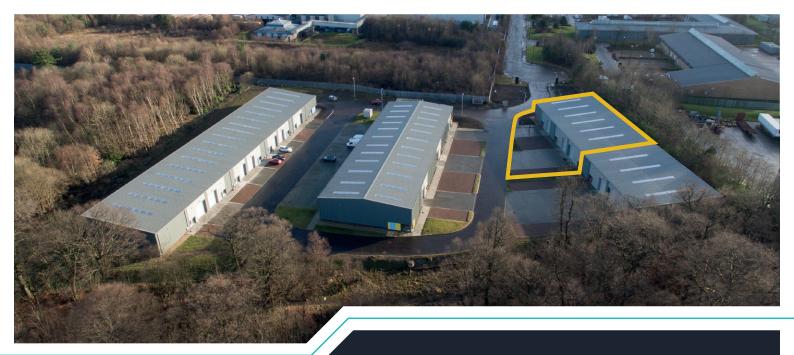

Strathclyde Business Park fronts the A725 Bellshill Bypass which links the M8 and M74 motorways. Glasgow city centre is approximately 14 miles west.

Western Campus is located at the western periphery of the Park at the northern end of Starling Way. The location of the development is shown on the aerial below.