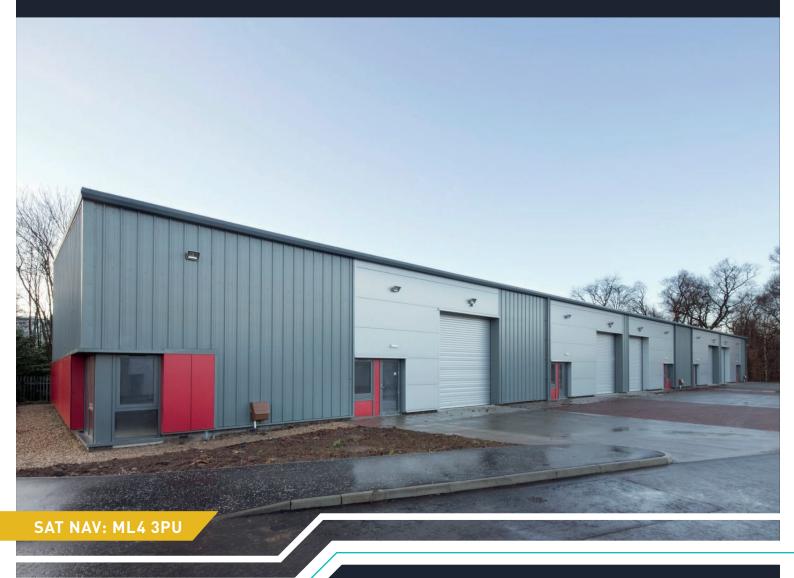

## WESTERNCAMPUS

STRATHCLYDE BUSINESS PARK BELLSHILL

- DEDICATED YARD AND CAR PARKING
- BRAND NEW INDUSTRIAL ACCOMMODATION
- 24,000 SQ FT ALREADY LET & 8 UNITS OCCUPIED

#### DESCRIPTION

Specification highlights include:

- Eaves height ranging from 5.4m to 6m
- Fluorescent lighting throughout
- 3 Phase power, gas supply
- Electrically operated vehicular access doors
- · Ability to create offices and WC's
- Some units with dedicated yard areas
- Dedicated parking
- Potential for grant assistance