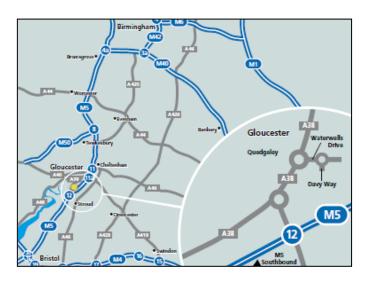

#### LOCATION

Waterwells Business Park is located 3 miles south of Gloucester City Centre and 1 mile north of junction 12 of the M5 motorway, via the A38. The location offers an extremely pleasant working environment at the foot of the Cotswold Hills and within the Severn Vale. There is a Holiday Inn Express and Pub (The Bumble Bee) close by the Park & Ride at Waterwells provides a regular service into the town centre. Tesco is within 0.5 mile together with a number of other retailers including Matalan, Next and HSBC.