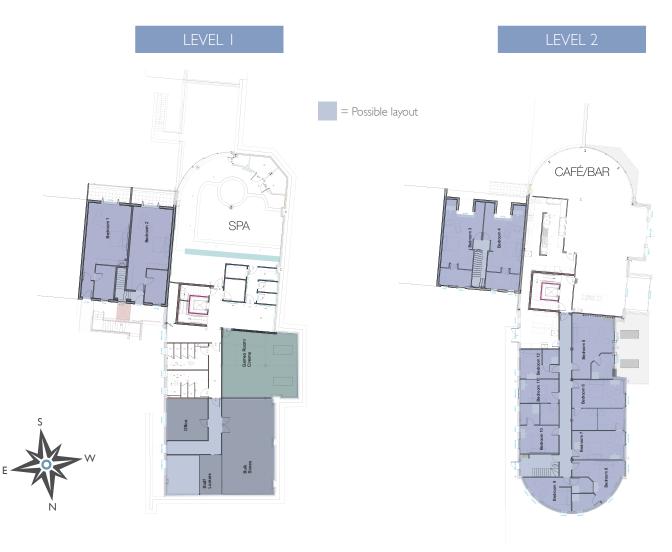

## Hotel: possible bedroom layout

Please note that the Hotel is shell only at present so is ready for your bespoke fit out. This floor plan is for illustrative purposes only. All dimensions are approximate.

## Hotel and Secret Suite: possible bedroom layout

Please note that the Hotel is shell only at present so is ready for your bespoke fit out. This floor plan is for illustrative purposes only. All dimensions are approximate.