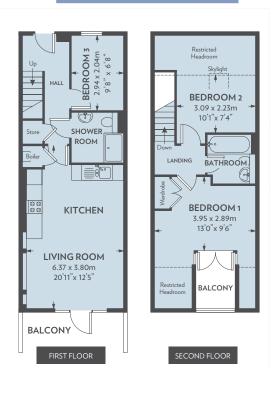

## Apartments Eight & Nine: floor plans

APARTMENT EIGHT

#### Restricted Headroom Skylight HALL BEDROOM 2 3.07 x 2.23m 10'1"x 7'4" SHOWER ROOM BATHROOM LANDING KITCHEN BEDROOM 1 4.11 x 2.89m 13'6"x 9'6" LIVING ROOM 6.41 x 3.76m 21'0"x 12'4" Restricted Headroom BALCONY BALCONY FIRST FLOOR

APARTMENT NINE