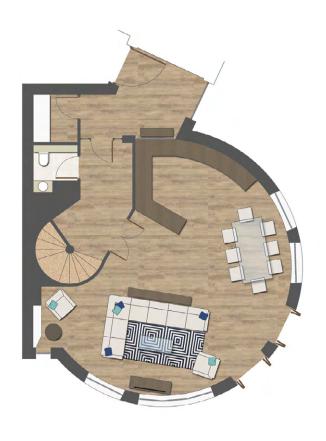

## The Rotunda: approximate floor plans

GROUND FLOOR

FIRST FLOOR

NB: Indicative fit out currently at 'first fix'.

SECOND FLOOR