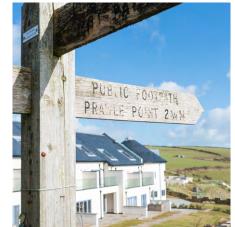

This is an Area of Outstanding Natural Beauty; one can walk along the South West Coast Path, lie on secluded beaches, sail or take a short ferry ride to visit the shops, restaurants and art galleries of Salcombe.