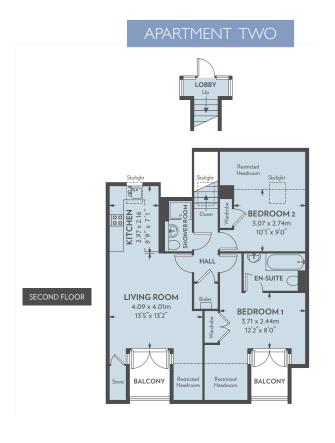

reet, London WIU 7GA.



#### Contact

Simon Wells +44 | | 7 9 | 7 206 | Director | Hotels Agency

simon.wells@colliers.com

**Paul Barrasford** +44 20 7344 6963

Director | Hotels Agency paul.barrasford@colliers.com





## Hotel: possible bedroom layout



Please note that the Hotel is shell only at present so is ready for your bespoke fit out. This floor plan is for illustrative purposes only. All dimensions are approximate.





Click here to view Level 0 and Sercet Suite plans

## Hotel and Secret Suite: possible bedroom layout



Please note that the Hotel is shell only at present so is ready for your bespoke fit out. This floor plan is for illustrative purposes only. All dimensions are approximate.

Click here to view Levels I-3 plans

## Apartments One, Two & Three: floor plans









## Apartments Four & Six: floor plans

#### APARTMENT FOUR BEDROOM 2 3.58 x 3.15m BEDROOM 2 11'9" x 10'4" 3.21 x 2.48m ← 10'6" x 8'1" **◆BEDROOM 3→** 4.06 x 2.44m KITCHEN 13'4" x 8'0" 4.13 x 2.36m 13'6" x 7'9" KITCHEN BATHROOM 4.13 x 2.10m 13'6" x 6'11" UTILITY LOWER EN-SUITE LIVING ROOM 6.27 x 4.13m 20'7" x 13'6" BEDROOM 1 LIVING ROOM BEDROOM 3 4.45 x 2.01m 14'7" x 6'7" 3.21 x 3.04m 6.51 x 4.11m 10'6" x 9'11" 21'4" x 13'6" BEDROOM 1 4.66 x 3.06m BALCONY 15'3" x 10'0" BALCONY TERRACE TERRACE FIRST FLOOR FIRST FLOOR



## Apartments Eight & Nine: floor plans

APARTMENT EIGHT

#### Restricted Headroom Skylight HALL BEDROOM 2 3.07 x 2.23m 10'1"x 7'4" SHOWER ROOM BATHROOM LANDING KITCHEN BEDROOM 1 4.11 x 2.89m 13'6"x 9'6" LIVING ROOM 6.41 x 3.76m 21'0"x 12'4" Restricted Headroom BALCONY