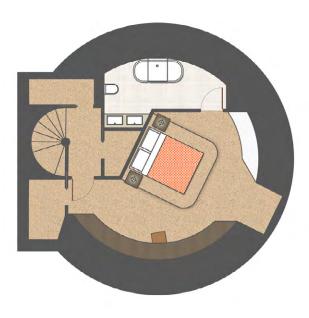

## The Rotunda: approximate floor plans

GROUND FLOOR

FIRST FLOOR

NB: Indicative fit out currently at 'first fix'.

SECOND FLOOR