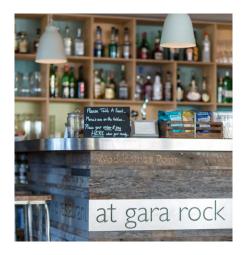

## A little piece of Heaven

Gara Rock south hams | Devon

enter









# Gara Rock Luxury and tranquility



A hidden treasure set high up on a dramatic Devon headland, above stunning almost private beaches, with breathtaking views of the epic landscape and glittering sea.

A hotel and coastguard cottages redeveloped for the 2lst Century.







Salcombe Harbour

Salcombe Harbour

# Fabulous location

Gara Rock is on the headland about a mile from the village of East Portlemouth, close to Salcombe but far from the bustling crowds. Secluded beaches and some of the most breathtaking scenery in the South West are on the doorstep. There's no better place to be and no finer location.









Gara Rock is a unique collection of cottages and apartments offering a welcome retreat, complete with a luxurious spa, a locally renowned café/restaurant and an opportunity to fit out the newly-built hotel into a perfect getaway destination.

This is an Area of Outstanding Natural Beauty; one can walk along the South West Coast Path, lie on secluded beaches, sail or take a short ferry ride to visit the shops, restaurants and art galleries of Salcombe.

The Gara Rock outdoor pool, balanced atop the cliff, looks out over the ocean and is the perfect place to take it easy, whilst the indoor pool and spa facilities are for the exclusive use of property owners and their visitors. It really is the ideal spot to while away a few days, a week or even longer.

## Gara Rock the perfect getaway