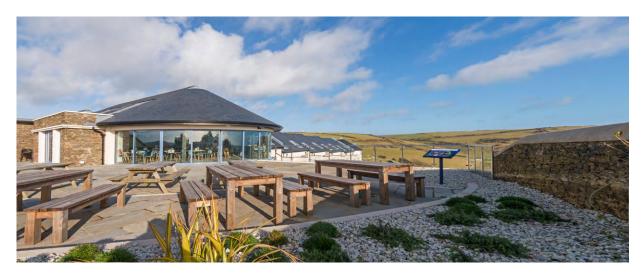

The Gara Rock outdoor pool, balanced atop the cliff, looks out over the ocean and is the perfect place to take it easy, whilst the indoor pool and spa facilities are for the exclusive use of property owners and their visitors. It really is the ideal spot to while away a few days, a week or even longer.

#### Café/restaurant

Open, and trading profitably.

#### Leisure

Open, heated outdoor pool, indoor pool, spa pool, steam room, sauna.

VP = vacant possession