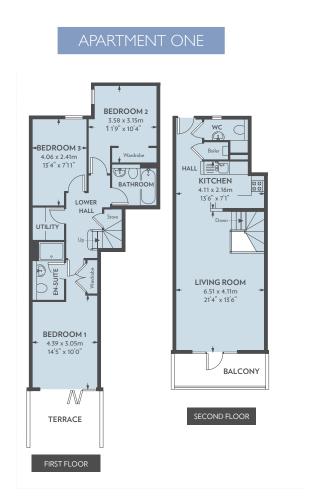

Street, London WIU 7GA.



#### Contact

Simon Wells +44 | | 7 9 | 7 206 | Director | Hotels Agency

simon.wells@colliers.com

**Paul Barrasford** +44 20 7344 6963

Director | Hotels Agency paul.barrasford@colliers.com





## Hotel: possible bedroom layout



Please note that the Hotel is shell only at present so is ready for your bespoke fit out. This floor plan is for illustrative purposes only. All dimensions are approximate.





Click here to view Level 0 and Sercet Suite plans

## Hotel and Secret Suite: possible bedroom layout



Please note that the Hotel is shell only at present so is ready for your bespoke fit out. This floor plan is for illustrative purposes only. All dimensions are approximate.

Click here to view Levels I-3 plans

## Apartments One, Two & Three: floor plans









## Apartments Four & Six: floor plans

#### APARTMENT FOUR BEDROOM 2 3.58 x 3.15m BEDROOM 2 11'9" x 10'4" 3.21 x 2.48m ← 10'6" x 8'1" **◆BEDROOM 3→** 4.06 x 2.44m KITCHEN 13'4" x 8'0" 4.13 x 2.36m 13'6" x 7'9" KITCHEN BATHROOM 4.13 x 2.10m 13'6" x 6'11" UTILITY LOWER EN-SUITE LIVING ROOM 6.27 x 4.13m 20'7" x 13'6" BEDROOM 1 LIVING ROOM BEDROOM 3 4.45 x 2.01m 14'7" x 6'7" 3.21 x 3.04m 6.51 x 4.11m 10'6" x 9'11" 21'4" x 13'6" BEDROOM 1 4.66 x 3.06m BALCONY 15'3" x 10'0" BALCONY TERRACE TERRACE FIRST FLOOR FIRST FLOOR



## Apartments Eight & Nine: floor plans

APARTMENT EIGHT

#### Restricted Headroom Skylight HALL BEDROOM 2 3.07 x 2.23m 10'1"x 7'4" SHOWER ROOM BATHROOM LANDING KITCHEN BEDROOM 1 4.11 x 2.89m 13'6"x 9'6" LIVING ROOM 6.41 x 3.76m 21'0"x 12'4" Restricted Headroom BALCON