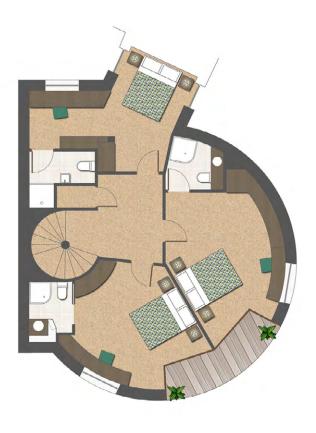

## The Rotunda: approximate floor plans

GROUND FLOOR

FIRST FLOOR

NB: Indicative fit out currently at 'first fix'.

SECOND FLOOR