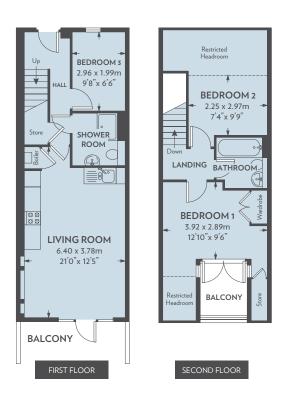

plans

#### APARTMENT FOUR BEDROOM 2 3.58 x 3.15m BEDROOM 2 11'9" x 10'4" 3.21 x 2.48m ← 10'6" x 8'1" **◆BEDROOM 3→** 4.06 x 2.44m KITCHEN 13'4" x 8'0" 4.13 x 2.36m 13'6" x 7'9" KITCHEN BATHROOM 4.13 x 2.10m 13'6" x 6'11" UTILITY LOWER EN-SUITE LIVING ROOM 6.27 x 4.13m 20'7" x 13'6" BEDROOM 1 LIVING ROOM BEDROOM 3 4.45 x 2.01m 14'7" x 6'7" 3.21 x 3.04m 6.51 x 4.11m 10'6" x 9'11" 21'4" x 13'6" BEDROOM 1 4.66 x 3.06m BALCONY 15'3" x 10'0" BALCONY TERRACE TERRACE FIRST FLOOR FIRST FLOOR



## Apartments Eight & Nine: floor plans

APARTMENT EIGHT

#### Restricted Headroom Skylight HALL BEDROOM 2 3.07 x 2.23m 10'1"x 7'4" SHOWER ROOM BATHROOM LANDING KITCHEN BEDROOM 1 4.11 x 2.89m 13'6"x 9'6" LIVING ROOM 6.41 x 3.76m 21'0"x 12'4" Restricted Headroom BALCONY BALCONY FIRST FLOOR

APARTMENT NINE





## Apartments Ten, Eleven & Twelve: floor plans





#### apartment twelve





## Cottage One: floor plans



This floor plan is for illustrative purposes only. All dimensions are approximate.



## Cottage Two: floor plans



This floor plan is for illustrative purposes only. All dimensions are approximate.



## Cottage Four: floor plans



This floor plan is for illustrative purposes only. All dimensions are approximate.



## Cottage Five: floor plans



This floor plan is for illustrative purposes only. All dimensions are approximate.



## The Rotunda: approximate floor plans



GROUND FLOOR



FIRST FLOOR

NB: Indicative fit out currently at 'first fix'.



SECOND FLOOR



### **EPCs**



Apartment I



Apartment 2



Apartment 3



Apartment 4



Apartment 5



Apartment 6