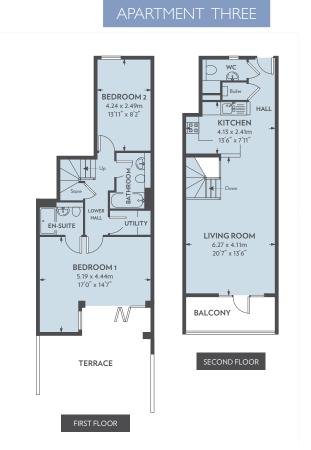

et, London WIU 7GA.



#### Contact

Simon Wells +44 | | 7 9 | 7 206 | Director | Hotels Agency

simon.wells@colliers.com

**Paul Barrasford** +44 20 7344 6963

Director | Hotels Agency paul.barrasford@colliers.com





## Hotel: possible bedroom layout



Please note that the Hotel is shell only at present so is ready for your bespoke fit out. This floor plan is for illustrative purposes only. All dimensions are approximate.





Click here to view Level 0 and Sercet Suite plans

## Hotel and Secret Suite: possible bedroom layout



Please note that the Hotel is shell only at present so is ready for your bespoke fit out. This floor plan is for illustrative purposes only. All dimensions are approximate.

Click here to view Levels I-3 plans

## Apartments One, Two & Three: floor plans









## Apartments Four & Six: floor plans

#### APARTMENT FOUR BEDROOM 2 3.58 x 3.15m BEDROOM 2 11'9" x 10'4" 3.21 x 2.48m ← 10'6" x 8'1" **◆BEDROOM 3→** 4.06 x 2.44m KITCHEN 13'4" x 8'0" 4.13 x 2.36m 13'6" x 7'9" KITCHEN BATHROOM 4.13 x 2.10m 13'6" x 6'11" UTILITY LOWER EN-SUITE LIVING ROOM 6.27 x 4.13m 20'7" x 13'6" BEDROOM 1 LIVING ROOM BEDROOM 3 4.45 x 2.01m 14'7" x 6'7" 3.21 x 3.04m 6.51 x 4.11m 10'6" x 9'11" 21'4" x 13'6" BEDROOM 1 4.66 x 3.06m BALCONY 15'3" x 10'0" BALCONY TERRACE TERRACE FIRST FLOOR FIRST FLOOR



## Apartments Eight & Nine: floor plans

APARTMENT EIGHT

#### Restricted Headroom Skylight HALL BEDROOM 2 3.07 x 2.23m 10'1"x 7'4" SHOWER ROOM BATHROOM LANDING KITCHEN BEDROOM 1 4.11 x 2.89m 13'6"x 9'6" LIVING ROOM 6.41 x 3.76m 21'0"x 12'4" Restricted Headroom BALCONY BA