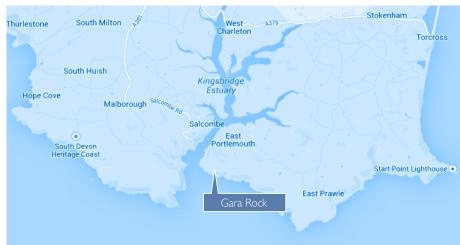

Salcombe Harbour

Salcombe Harbour

# Fabulous location

Gara Rock is on the headland about a mile from the village of East Portlemouth, close to Salcombe but far from the bustling crowds. Secluded beaches and some of the most breathtaking scenery in the South West are on the doorstep. There's no better place to be and no finer location.

This is an Area of Outstanding Natural Beauty; one can walk along the South West Coast Path, lie on secluded beaches, sail or take a short ferry ride to visit the shops, restaurants and art galleries of Salcombe.