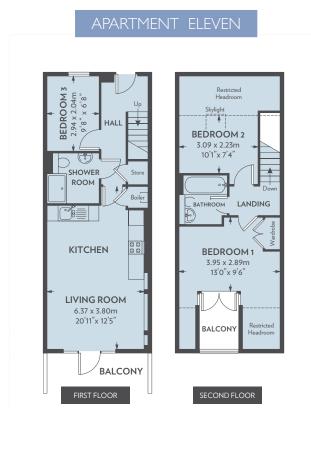

OOM 2 11'9" x 10'4" 3.21 x 2.48m ← 10'6" x 8'1" **◆BEDROOM 3→** 4.06 x 2.44m KITCHEN 13'4" x 8'0" 4.13 x 2.36m 13'6" x 7'9" KITCHEN BATHROOM 4.13 x 2.10m 13'6" x 6'11" UTILITY LOWER EN-SUITE LIVING ROOM 6.27 x 4.13m 20'7" x 13'6" BEDROOM 1 LIVING ROOM BEDROOM 3 4.45 x 2.01m 14'7" x 6'7" 3.21 x 3.04m 6.51 x 4.11m 10'6" x 9'11" 21'4" x 13'6" BEDROOM 1 4.66 x 3.06m BALCONY 15'3" x 10'0" BALCONY TERRACE TERRACE FIRST FLOOR FIRST FLOOR



## Apartments Eight & Nine: floor plans

APARTMENT EIGHT

#### Restricted Headroom Skylight HALL BEDROOM 2 3.07 x 2.23m 10'1"x 7'4" SHOWER ROOM BATHROOM LANDING KITCHEN BEDROOM 1 4.11 x 2.89m 13'6"x 9'6" LIVING ROOM 6.41 x 3.76m 21'0"x 12'4" Restricted Headroom BALCONY BALCONY FIRST FLOOR

APARTMENT NINE





## Apartments Ten, Eleven & Twelve: floor plans





#### apartment twelve





## Cottage One: floor plans



This floor plan is for illustrative purposes only. All dimensions are approximate.



## Cottage Two: floor plans



This floor plan is for illustrative purposes only. All dimensions are approximate.



## Cottage Four: floor plans



This floor plan is for illustrative purposes only. All dimensions are approximate.



## Cottage Five: floor plans



This floor plan is for illustrative purposes only. All dimensions are approximate.



## The Rotunda: approximate floor plans



GROUND FLOOR



FIRST FLOOR

NB: Indicative fit out currently at 'first fix'.



SECOND FLOOR



### **EPCs**



Apartment I



Apartment 2



Apartment 3



Apartment 4



Apartment 5



Apartment 6



Apartment 7



Apartment 8



Apartment 9



Apartment