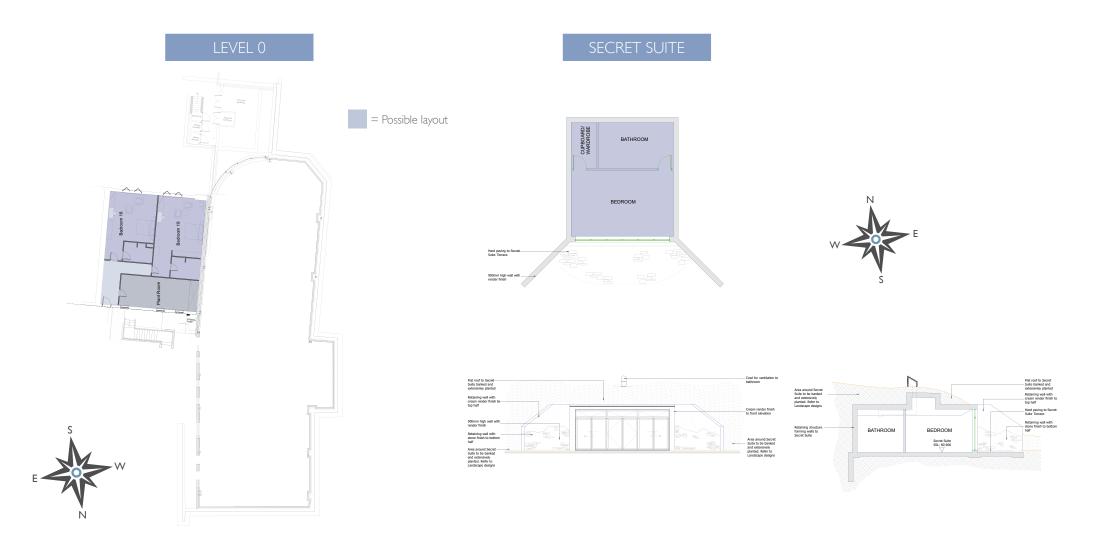

## Hotel: possible bedroom layout

Please note that the Hotel is shell only at present so is ready for your bespoke fit out. This floor plan is for illustrative purposes only. All dimensions are approximate.

Click here to view Level 0 and Sercet Suite plans

## Hotel and Secret Suite: possible bedroom layout

Please note that the Hotel is shell only at present so is ready for your bespoke fit out. This floor plan is for illustrative purposes only. All dimensions are approximate.