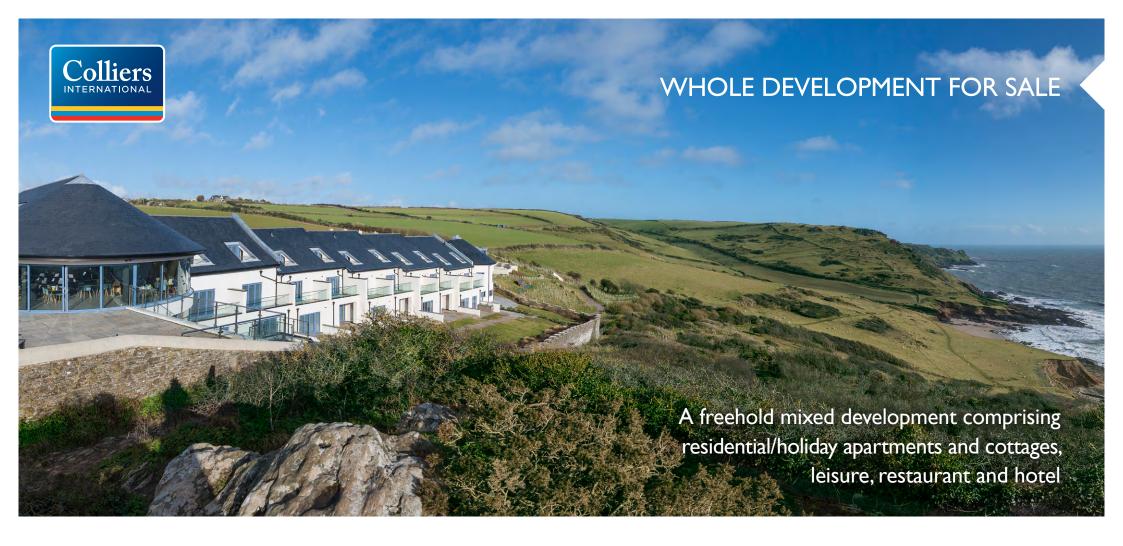

## A little piece of Heaven

Gara Rock south hams | Devon

enter

# Gara Rock Luxury and tranquility

A hidden treasure set high up on a dramatic Devon headland, above stunning almost private beaches, with breathtaking views of the epic landscape and glittering sea.

A hotel and coastguard cottages redeveloped for the 2lst Century.

# Fabulous location

Gara Rock is on the headland about a mile from the village of East Portlemouth, close to Salcombe but far from the bustling crowds. Secluded beaches and some of the most breathtaking scenery in the South West are on the doorstep. There's no better place to be and no finer location.

This is an Area of Outstanding Natural Beauty; one can walk along the South West Coast Path, lie on secluded beaches, sail or take a short ferry ride to visit the shops, restaurants and art galleries of Salcombe.