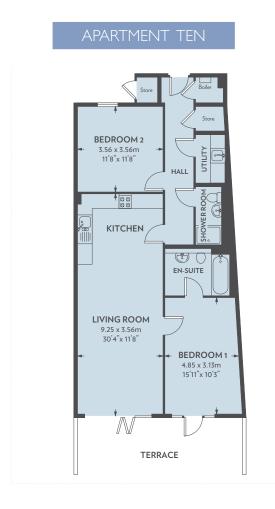

DROOM 2 11'9" x 10'4" 3.21 x 2.48m ← 10'6" x 8'1" **◆BEDROOM 3→** 4.06 x 2.44m KITCHEN 13'4" x 8'0" 4.13 x 2.36m 13'6" x 7'9" KITCHEN BATHROOM 4.13 x 2.10m 13'6" x 6'11" UTILITY LOWER EN-SUITE LIVING ROOM 6.27 x 4.13m 20'7" x 13'6" BEDROOM 1 LIVING ROOM BEDROOM 3 4.45 x 2.01m 14'7" x 6'7" 3.21 x 3.04m 6.51 x 4.11m 10'6" x 9'11" 21'4" x 13'6" BEDROOM 1 4.66 x 3.06m BALCONY 15'3" x 10'0" BALCONY TERRACE TERRACE FIRST FLOOR FIRST FLOOR



## Apartments Eight & Nine: floor plans

APARTMENT EIGHT

#### Restricted Headroom Skylight HALL BEDROOM 2 3.07 x 2.23m 10'1"x 7'4" SHOWER ROOM BATHROOM LANDING KITCHEN BEDROOM 1 4.11 x 2.89m 13'6"x 9'6" LIVING ROOM 6.41 x 3.76m 21'0"x 12'4" Restricted Headroom BALCONY BALCONY FIRST FLOOR

APARTMENT NINE





## Apartments Ten, Eleven & Twelve: floor plans





#### apartment twelve





## Cottage One: floor plans



This floor plan is for illustrative purposes only. All dimensions are approximate.



## Cottage Two: floor plans



This floor plan is for illustrative purposes only. All dimensions are approximate.



## Cottage Four: floor plans



This floor plan is for illustrative purposes only. All dimensions are approximate.



## Cottage Five: floor plans



This floor plan is for illustrative purposes only. All dimensions are approximate.



## The Rotunda: approximate floor plans



GROUND FLOOR



FIRST FLOOR

NB: Indicative fit out currently at 'first fix'.



SECOND FLOOR



### **EPCs**



Apartment I



Apartment 2



Apartment 3



Apartment 4



Apartment 5



Apartment 6



Apartment 7



Apartment 8



Apartment 9



Apartmen