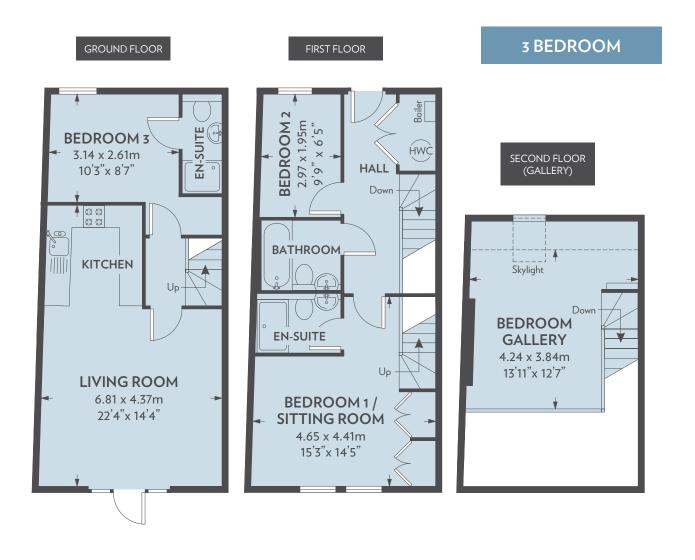

## The Rotunda: approximate floor plans

GROUND FLOOR

FIRST FLOOR

NB: Indicative fit out currently at 'first fix'.

SECOND FLOOR