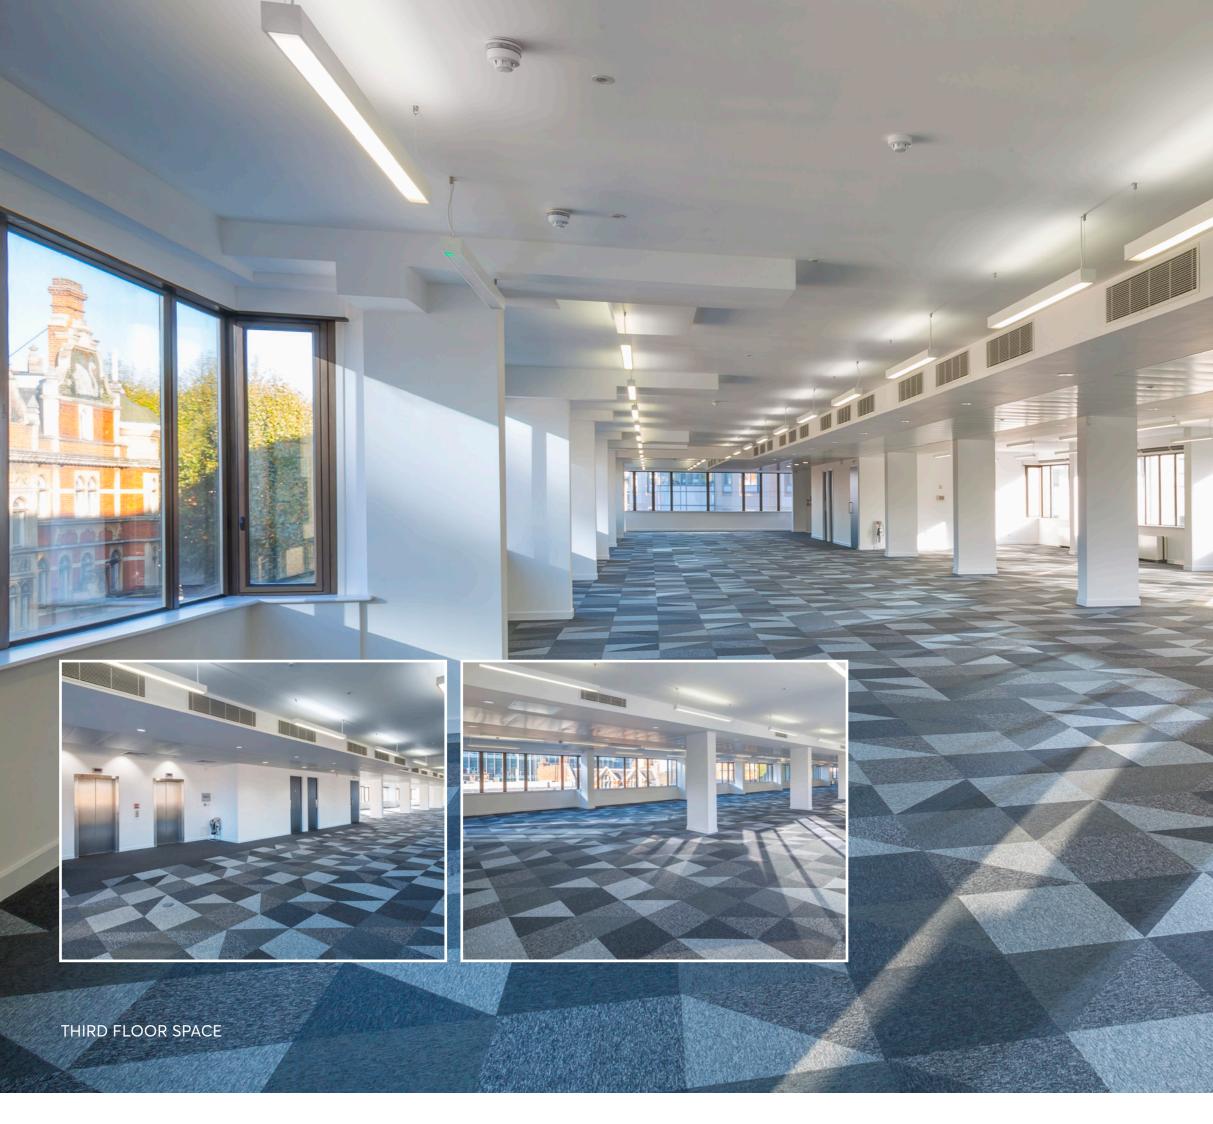

### **THIRD FLOOR**

5,764 sq ft / 535.4 sq m

Plan not to scale. Indicative size only

## SUMMARY SPECIFICATION

- High ceilings
- LG7 Feature Lighting
- VRF Air conditioning
- 3 Glazed elevations
- Raised access floors
- New Washrooms/Showers
- Updated Entrance
- New refurbished reception with concierge
- 2 x 8 person passenger
  lifts from reception
- Bicycle racks