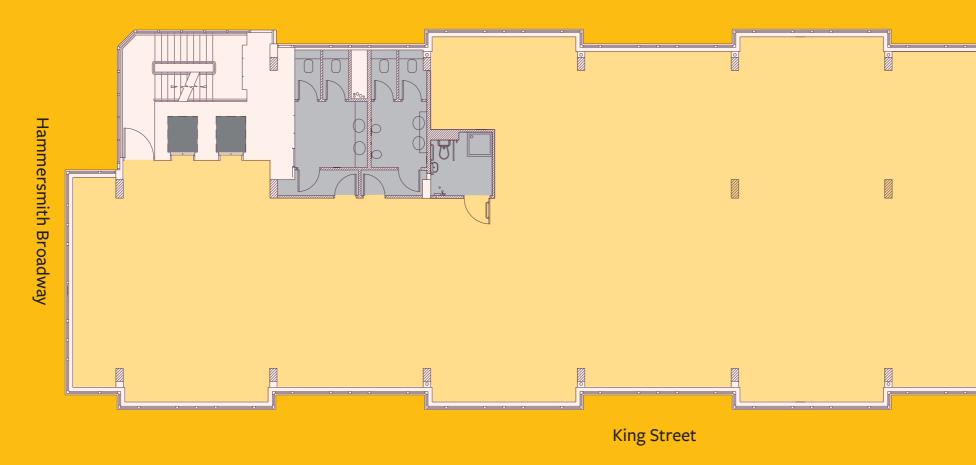

## AVAILABLE AREAS

| Floor      | sq ft  | sq m    |
|------------|--------|---------|
| Third      | 5,764  | 535.4   |
| First      | 5,764  | 535.4   |
| Total      | 11,527 | 1,070.9 |
| A MARINE A |        |         |

### **THIRD FLOOR**

5,764 sq ft / 535.4 sq m

Plan not to scale. Indicative size only