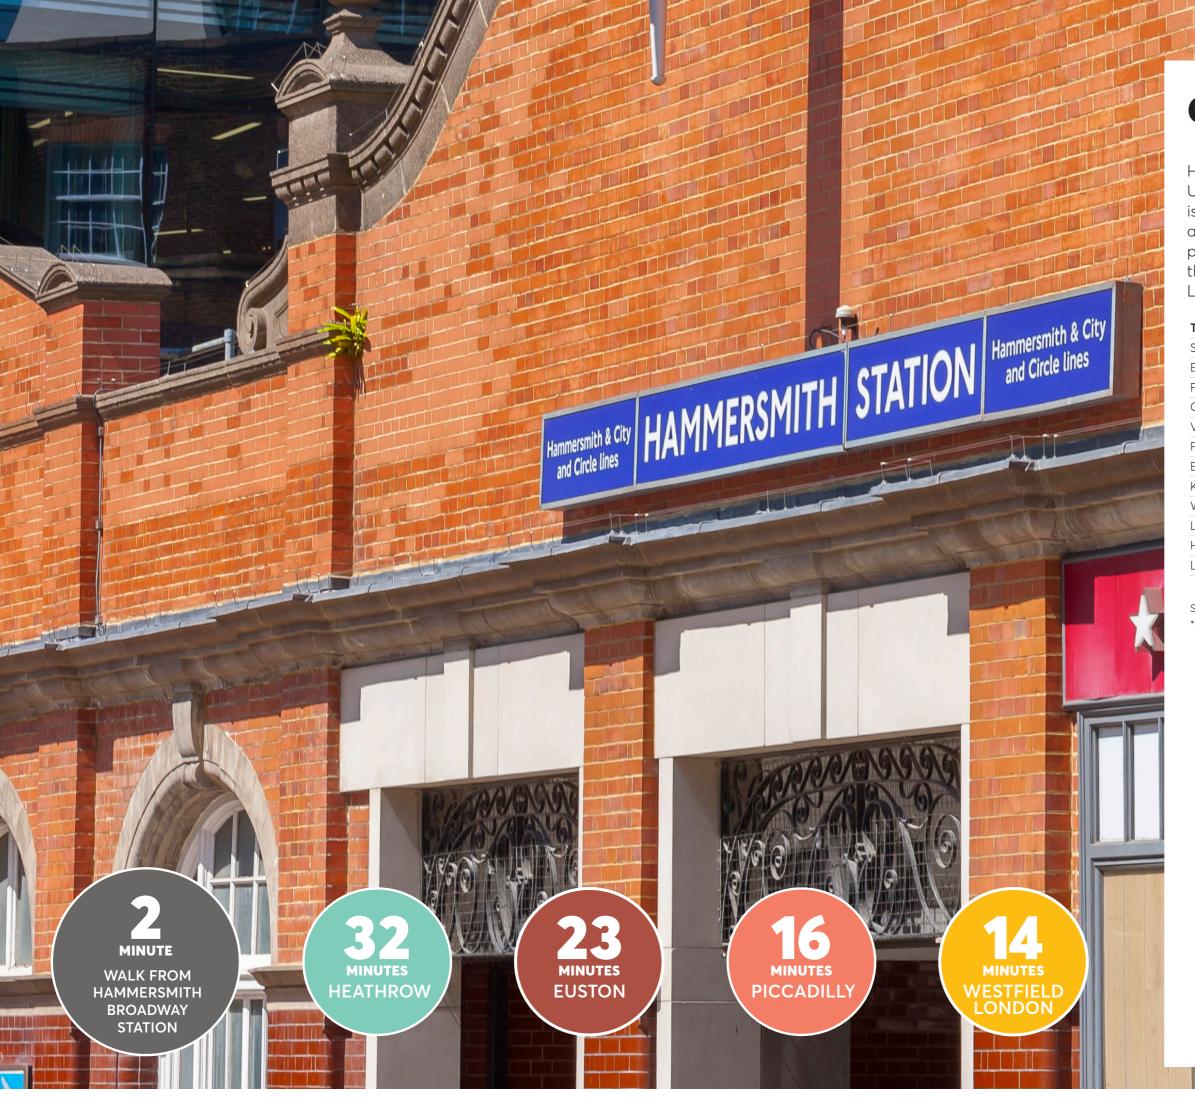

## **CONNECTIONS**

Hammersmith Broadway Underground Station, which is directly opposite the building and only a two minute walk away, provides connections on the Piccadilly and District Lines, Hammersmith and City

#### TUBE JOURNEY TIMES

| Shepherd's Bush Market  | 3 mins  |
|-------------------------|---------|
| Earl's Court            | 5 mins  |
| Paddington              | 2 mins  |
| Green Park              | 14 mins |
| /ictoria                | 14 mins |
| Piccadilly Circus       | 16 mins |
| Euston                  | 23 mins |
| King's Cross St Pancras | 24 mins |
| Waterloo                | 24 mins |
| _ondon Bridge           | 29 mins |
| Heathrow Airport        | 32 mins |
| _iverpool Street        | 33 mins |
|                         |         |

Source: Transport for London www.tfl.gov.uk \*On Heathrow Express to Paddington

and Circle Lines.

The Piccadilly Line provides direct access toHeathrow Airport. The A4/M4 provides access to the West End (6 miles) Heathrow Airport and the M25 is within easy reach of Hammersmith Broadway.