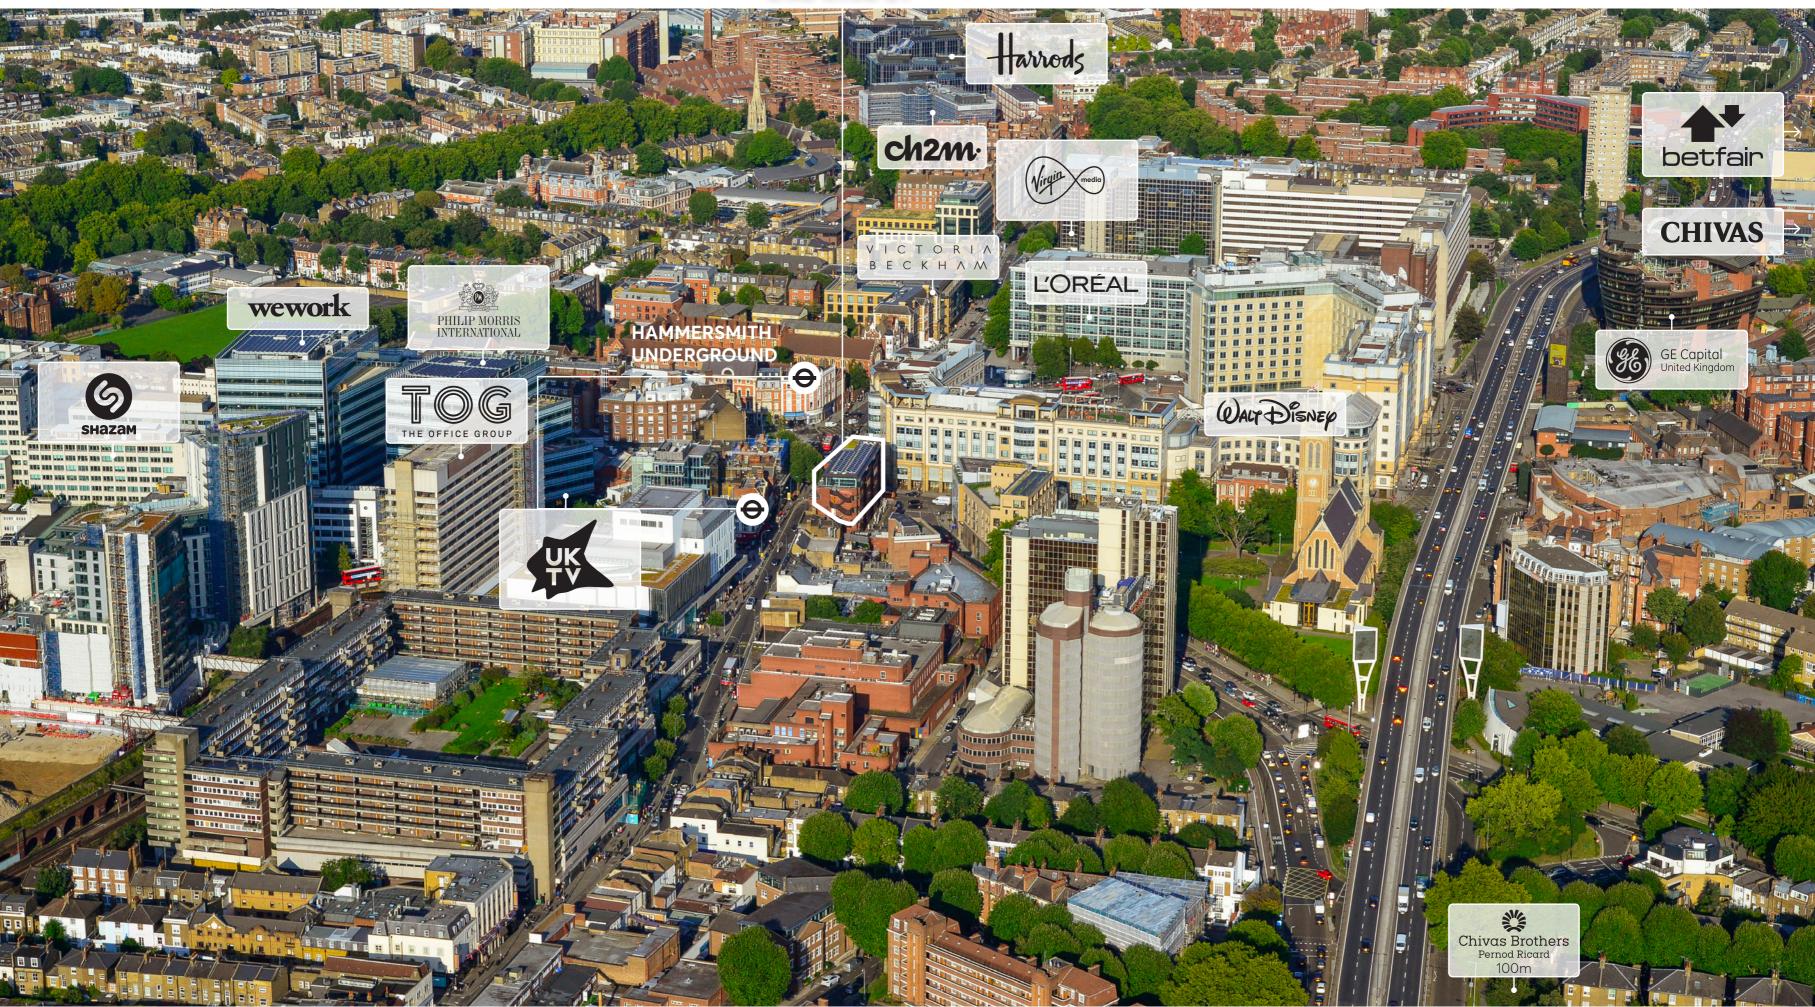

## **NEIGHBOURHOOD**

- 01 Hammersmith Broadway Retailers include:
  - Hotel Chocolat
  - Oliver Bonas
  - Paperchase & Scribbler
  - Boots & Superdrug
- Costa & Starbucks
- Pret a Manger & Bagel Factory
- Tesco Metro
- 02 Kings Mall Retailers inclu
  - Foot Locke
  - H&M
  - KIKO
  - Tony & Guy
  - Clarkes
- Patisserie Valerie.
- J3 Lyric Square Marke
- 04 Marks & Spence
- US Primark

#### Health

- 07 Brook Green Tennis
- Courts
- 08 Fitness First
- 09 Queen's Club
- ) Virgin Active
- Boom Cycle

#### Dining

- 12 Bertoti
- 13 The Dove
- 14 The Gate
- 15 The Grove Ba
- 16 Kerbisher and Ma
- 17 La Petite Bretagne
- 18 Queen's Head
- 19 The Rutland & Blue Anchor
- 20 The Stonemason's Arms
- 21 Wagamama
- 22 Bills
- 23 Nandos
- 24 Cafe Nerc
- 25 Abokado

#### Leisure

- 26 Hammersmith Apollo
- 27 Lyric Theatre