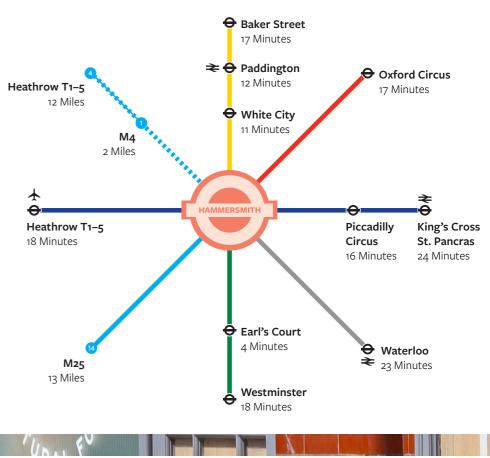

## **CONNECTIONS**

Hammersmith Broadway Underground Station, which is directly opposite the building and only a two minute walk away, provides connections on the Piccadilly and District Lines, Hammersmith and City

#### TUBE JOURNEY TIMES

| Shepherd's Bush Market  | 3 mins  |
|-------------------------|---------|
| Earl's Court            | 5 mins  |
| Paddington              | 2 mins  |
| Green Park              | 14 mins |
| /ictoria                | 14 mins |
| Piccadilly Circus       | 16 mins |
| Euston                  | 23 mins |
| King's Cross St Pancras | 24 mins |
| Waterloo                | 24 mins |
| _ondon Bridge           | 29 mins |
| Heathrow Airport        | 32 mins |
| _iverpool Street        | 33 mins |
|                         |         |

Source: Transport for London www.tfl.gov.uk \*On Heathrow Express to Paddington

and Circle Lines.

The Piccadilly Line provides direct access toHeathrow Airport. The A4/M4 provides access to the West End (6 miles) Heathrow Airport and the M25 is within easy reach of Hammersmith Broadway.

#### **ROAD JOURNEY TIMES**

| Richmond  | 14 mins    |
|-----------|------------|
| Heathrow  | 25 mins    |
| Slough    | 31 mins    |
| Reading   | 52 mins    |
| Guildford | 49 mins    |
| Gatwick   | 1hr 5 mins |
| Bristol   | 2hr 3 mins |