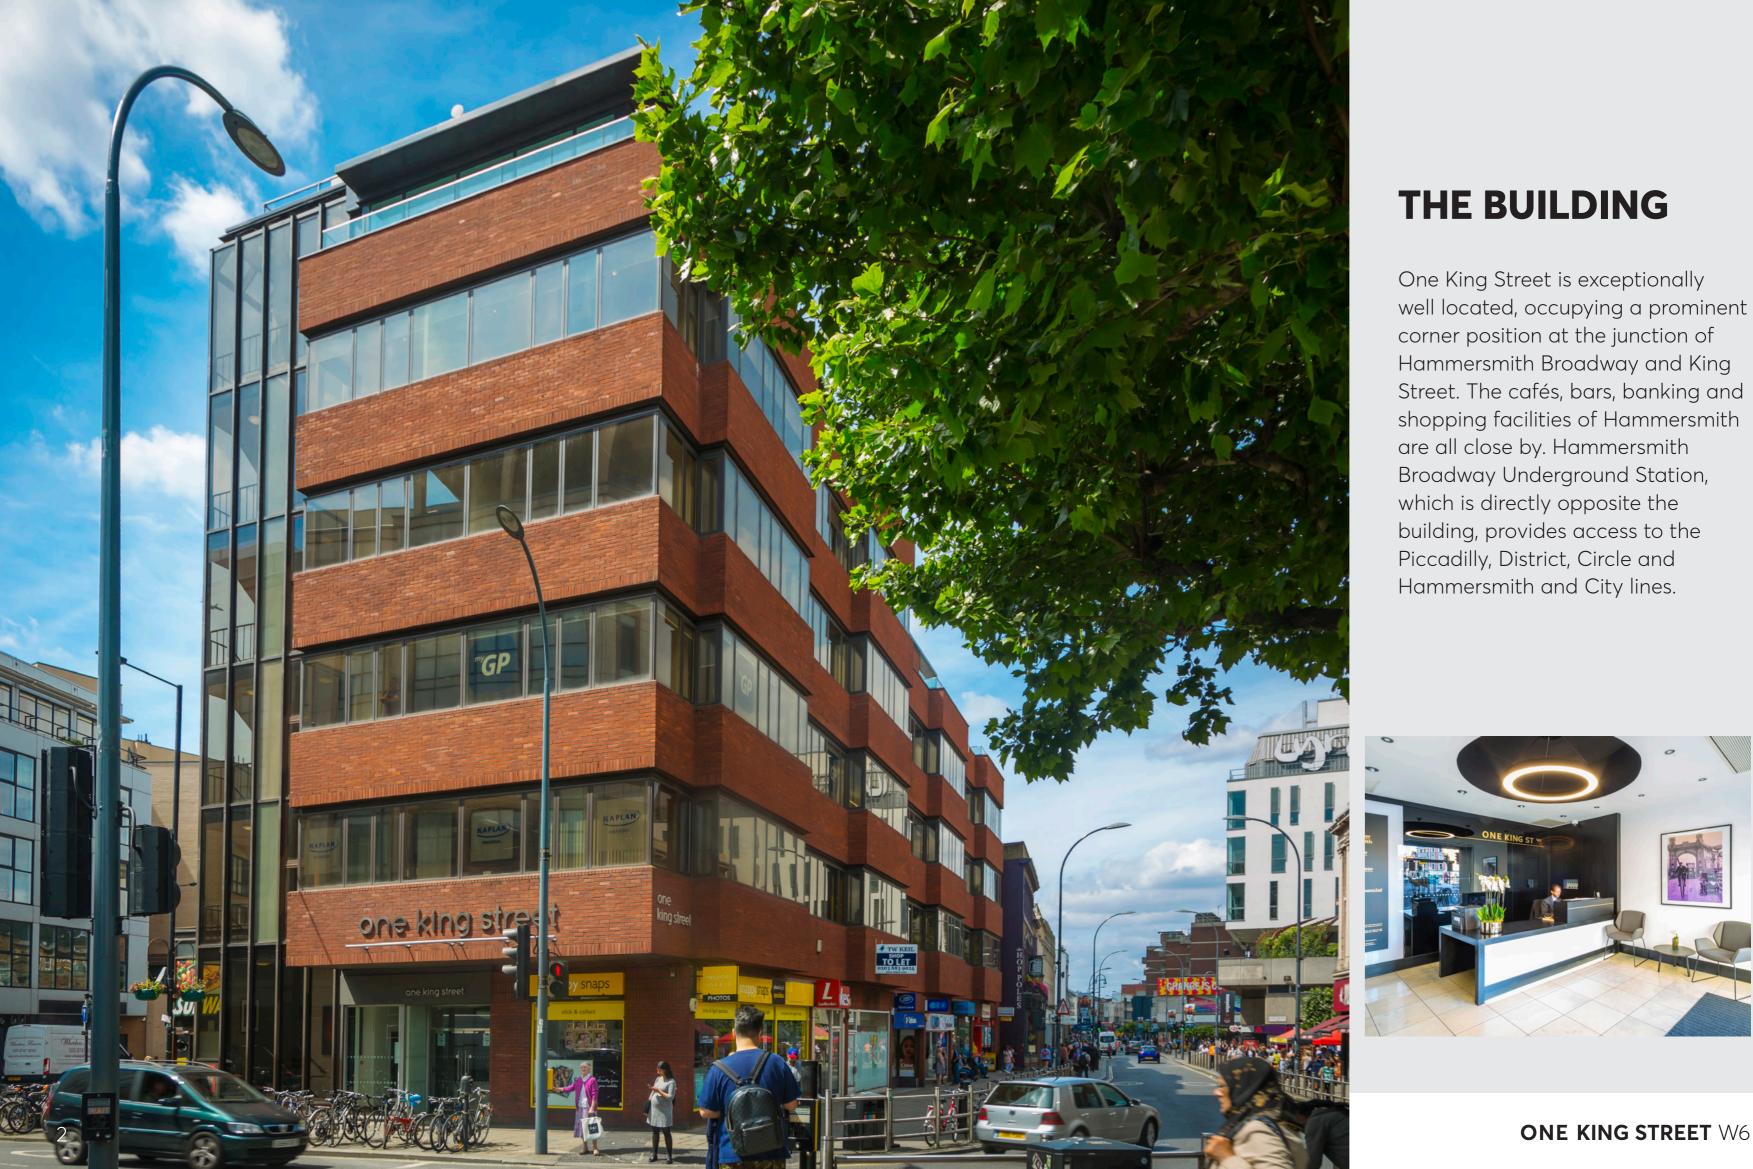

## ONE KING STREET W6

ONE KING STREET  $\mathsf{W}\!6$ 

## **CONNECTIONS**

Hammersmith Broadway Underground Station, which is directly opposite the building and only a two minute walk away, provides connections on the Piccadilly and District Lines, Hammersmith and City